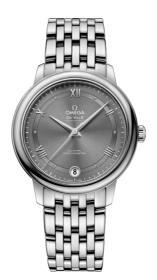

DE VILLE PRESTIGE 32.7 MM, STEEL ON STEEL Reference: 424.10.33.20.06.001

# MOVEMENT

Calibre: Omega 2500

Self-winding chronometer, Co-Axial escapement movement with rhodium-plated finish. Power reserve: 48 hours

## CRYSTAL

Domed, scratch-resistant sapphire crystal with antireflective treatment inside

## WATER RESISTANCE

3 bar (30 metres / 100 feet)

## WATCH CASE & DIAL

Case: Steel Case Diameter: 32.7 mm Between lugs: 16 mm Lug to lug: 37.60 mm Thickness: 9.4 mm Dial Colour: Grey Total product weight (Approx.): 73 g

## BRACELET

Material: Steel Type of Clasp: Sliding clasp

## FEATURES

Chronometer, date