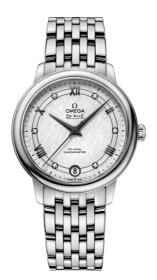

DE VILLE PRESTIGE 32.7 MM, STEEL ON STEEL Reference: 424.10.33.20.52.002

### WATCH CASE & DIAL

Case: Steel Case Diameter: 32.7 mm Between lugs: 16 mm Lug to lug: 37.60 mm Thickness: 9.4 mm Dial Colour: Silver Total product weight (Approx.): 72 g

# BRACELET

Material: Steel Type of Clasp: Sliding clasp