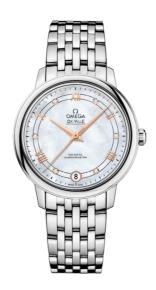

**DE VILLE** 

PRESTIGE

32.7 MM, STEEL ON STEEL

Reference: 424.10.33.20.55.002

# WATCH CASE & DIAL

Case: Steel

Case Diameter: 32.7 mm Between lugs: 16 mm Lug to lug: 37.60 mm Thickness: 9.4 mm Dial Colour: White

Total product weight (Approx.): 72 g

# **BRACELET**

Material: Steel

Type of Clasp: Sliding clasp