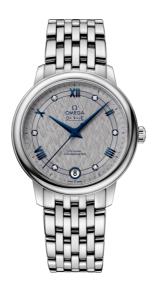

**DE VILLE** 

**PRESTIGE** 

32.7 MM, STEEL ON STEEL

Reference: 424.10.33.20.56.002

# WATCH CASE & DIAL

Case: Steel

Case Diameter: 32.7 mm Between lugs: 16 mm Lug to lug: 37.60 mm Thickness: 9.4 mm Dial Colour: Grey

Total product weight (Approx.): 73 g

# **BRACELET**

Material: Steel

Type of Clasp: Sliding clasp

## **FEATURES**

Chronometer, date, diamonds