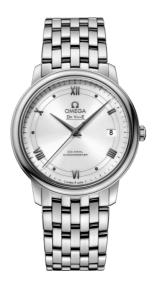

DE VILLE PRESTIGE 36.8 MM, STEEL ON STEEL Reference: 424.10.37.20.04.001

# MOVEMENT

Calibre: Omega 2500

Self-winding chronometer, Co-Axial escapement movement with rhodium-plated finish. Power reserve: 48 hours

## CRYSTAL

Domed, scratch-resistant sapphire crystal with antireflective treatment inside

## WATER RESISTANCE

3 bar (30 metres / 100 feet)

## WATCH CASE & DIAL

Case: Steel Case Diameter: 36.8 mm Between lugs: 19 mm Lug to lug: 41.20 mm Thickness: 9.9 mm Dial Colour: White Total product weight (Approx.): 96 g

## BRACELET

Material: Steel Type of Clasp: Sliding clasp

#### **FEATURES**

Chronometer, date