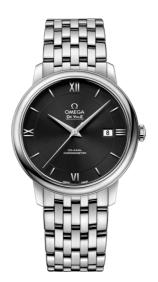

DE VILLE PRESTIGE 39.5 MM, STEEL ON STEEL Reference: 424.10.40.20.01.001

# MOVEMENT

Calibre: Omega 2500

Self-winding chronometer, Co-Axial escapement movement with rhodium-plated finish. Power reserve: 48 hours

#### CRYSTAL

Domed, scratch-resistant sapphire crystal with antireflective treatment inside

## WATER RESISTANCE

3 bar (30 metres / 100 feet)

## WATCH CASE & DIAL

Case: Steel Case Diameter: 39.5 mm Between lugs: 20 mm Lug to lug: 44.80 mm Thickness: 9.8 mm Dial Colour: Black Total product weight (Approx.): 108 g

## BRACELET

Material: Steel Type of Clasp: Sliding clasp

#### **FEATURES**

Chronometer, date