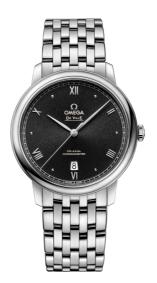

DE VILLE PRESTIGE 39.5 MM, STEEL ON STEEL Reference: 424.10.40.20.01.003

# MOVEMENT

Calibre: Omega 2500

Self-winding chronometer, Co-Axial escapement movement with rhodium-plated finish. Power reserve: 48 hours

#### CRYSTAL

Domed, scratch-resistant sapphire crystal with antireflective treatment inside

## WATER RESISTANCE

3 bar (30 metres / 100 feet)

## WATCH CASE & DIAL

Case: Steel Case Diameter: 39.5 mm Between lugs: 20 mm Lug to lug: 44.80 mm Thickness: 10.1 mm Dial Colour: Black Total product weight (Approx.): 111 g

## BRACELET

Material: Steel Type of Clasp: Sliding clasp

#### **FEATURES**

Chronometer, date