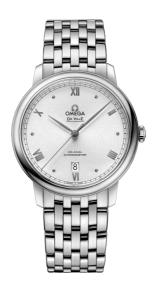

**DE VILLE** 

**PRESTIGE** 

39.5 MM, STEEL ON STEEL

Reference: 424.10.40.20.02.007

#### WATCH CASE & DIAL

Case: Steel

Case Diameter: 39.5 mm
Between lugs: 20 mm
Lug to lug: 44.80 mm
Thickness: 10.1 mm
Dial Colour: Silver

Total product weight (Approx.): 110 g

# **BRACELET**

Material: Steel

Type of Clasp: Sliding clasp