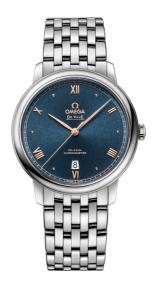

DE VILLE PRESTIGE 39.5 MM, STEEL ON STEEL Reference: 424.10.40.20.03.004

## WATCH CASE & DIAL

Case: Steel Case Diameter: 39.5 mm Between lugs: 20 mm Lug to lug: 44.80 mm Thickness: 10.1 mm Dial Colour: Blue Total product weight (Approx.): 110 g

## BRACELET

Material: Steel Type of Clasp: Sliding clasp