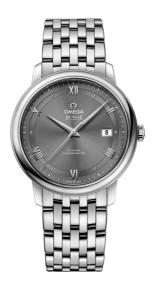

DE VILLE PRESTIGE 39.5 MM, STEEL ON STEEL Reference: 424.10.40.20.06.001

# MOVEMENT

Calibre: Omega 2500

Self-winding chronometer, Co-Axial escapement movement with rhodium-plated finish. Power reserve: 48 hours

#### CRYSTAL

Domed, scratch-resistant sapphire crystal with antireflective treatment inside

## WATER RESISTANCE

3 bar (30 metres / 100 feet)

## WATCH CASE & DIAL

Case: Steel Case Diameter: 39.5 mm Between lugs: 20 mm Lug to lug: 44.80 mm Thickness: 10.1 mm Dial Colour: Grey Total product weight (Approx.): 110 g

## BRACELET

Material: Steel Type of Clasp: Sliding clasp

#### **FEATURES**

Chronometer, date