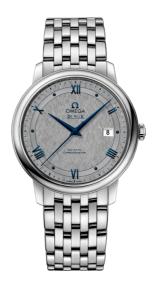

DE VILLE PRESTIGE 39.5 MM, STEEL ON STEEL Reference: 424.10.40.20.06.002

## WATCH CASE & DIAL

Case: Steel Case Diameter: 39.5 mm Between lugs: 20 mm Lug to lug: 44.80 mm Thickness: 10.1 mm Dial Colour: Grey Total product weight (Approx.): 109 g

## BRACELET

Material: Steel Type of Clasp: Sliding clasp