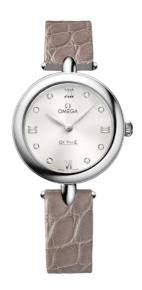

## **DEWDROP**

**DE VILLE**PRESTIGE

27.4 MM, STEEL ON LEATHER STRAP Reference: 424.13.27.60.52.001

## WATCH CASE & DIAL

Case: Steel

Case Diameter: 27.4 mm
Between lugs: 12 mm
Lug to lug: 35.90 mm
Thickness: 7.6 mm
Dial Colour: Silver

Total product weight (Approx.): 23 g

### **STRAP**

Strap type: Leather strap

Strap color: Beige

Strap surface: Alligator leather

Strap underside: Non-grained calf leather

Buckle type: Pin buckle

Buckle material: Stainless steel