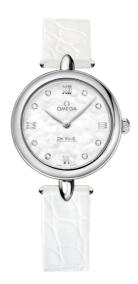

## **DEWDROP**

**DE VILLE**PRESTIGE

27.4 MM, STEEL ON LEATHER STRAP Reference: 424.13.27.60.55.001

#### **CRYSTAL**

Domed scratch-resistant sapphire crystal with antireflective treatment on both sides

# WATCH CASE & DIAL

Case: Steel

Case Diameter: 27.4 mm
Between lugs: 12 mm
Lug to lug: 35.90 mm
Thickness: 7.6 mm
Dial Colour: White

Total product weight (Approx.): 23 g

## **STRAP**

Strap type: Leather strap

Strap color: White

Strap surface: Alligator leather

Strap underside: Non-grained calf leather

Buckle type: Pin buckle

Buckle material: Stainless steel

#### **FEATURES**

Diamonds