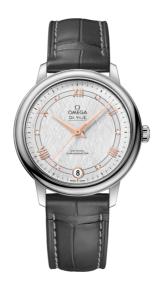

### **DE VILLE**

**PRESTIGE** 

32.7 MM, STEEL ON LEATHER STRAP

Reference: 424.13.33.20.52.001

# MOVEMENT

Calibre: Omega 2500

Self-winding chronometer, Co-Axial escapement

movement with rhodium-plated finish.

Power reserve: 48 hours

### **CRYSTAL**

Domed, scratch-resistant sapphire crystal with antireflective treatment inside

#### WATER RESISTANCE

3 bar (30 metres / 100 feet)

# WATCH CASE & DIAL

Case: Steel

Case Diameter: 32.7 mm Between lugs: 16 mm Lug to lug: 37.60 mm Thickness: 9.4 mm Dial Colour: Silver

Total product weight (Approx.): 42 g

# **STRAP**

Strap type: Leather strap

Strap color: Grey

Strap surface: Alligator leather

Buckle type: Pin buckle

Buckle material: Stainless steel

### **FEATURES**

Chronometer, date, diamonds