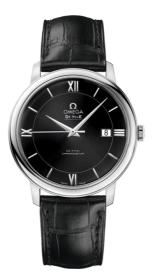

# DE VILLE PRESTIGE 39.5 MM, STEEL ON LEATHER STRAP Reference: 424.13.40.20.01.001

#### WATCH CASE & DIAL

Case: Steel Case Diameter: 39.5 mm Between lugs: 20 mm Lug to lug: 44.80 mm Thickness: 9.8 mm Dial Colour: Black Total product weight (Approx.): 60 g

## STRAP

Strap type: Leather strap Strap color: Black Strap surface: Alligator leather Strap underside: Calf leather Buckle type: Pin buckle Buckle material: Stainless steel

## FEATURES

Chronometer, date