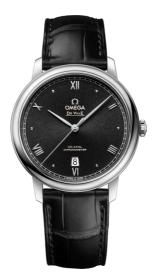

## DE VILLE PRESTIGE 39.5 MM, STEEL ON LEATHER STRAP Reference: 424.13.40.20.01.002

### MOVEMENT

Calibre: Omega 2500

Self-winding chronometer, Co-Axial escapement movement with rhodium-plated finish. Power reserve: 48 hours

# CRYSTAL

Domed, scratch-resistant sapphire crystal with antireflective treatment inside

#### WATER RESISTANCE

3 bar (30 metres / 100 feet)

#### WATCH CASE & DIAL

Case: Steel Case Diameter: 39.5 mm Between lugs: 20 mm Lug to lug: 44.80 mm Thickness: 10.1 mm Dial Colour: Black Total product weight (Approx.): 63 g

#### STRAP

Strap type: Leather strap Strap color: Black Strap surface: Alligator leather Strap underside: Calf leather Buckle type: Pin buckle Buckle material: Stainless steel

### FEATURES

Chronometer, date