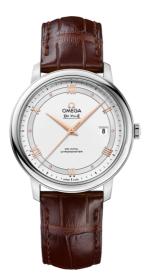

# DE VILLE PRESTIGE 39.5 MM, STEEL ON LEATHER STRAP Reference: 424.13.40.20.02.002

#### WATCH CASE & DIAL

Case: Steel Case Diameter: 39.5 mm Between lugs: 20 mm Lug to lug: 44.80 mm Thickness: 10.1 mm Dial Colour: Silver Total product weight (Approx.): 62 g

### STRAP

Strap type: Leather strap Strap color: Brown Strap surface: Alligator leather Strap underside: Non-grained calf leather Buckle type: Pin buckle Buckle material: Stainless steel