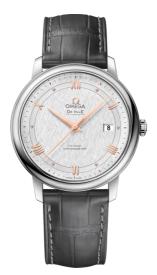

# DE VILLE PRESTIGE 39.5 MM, STEEL ON LEATHER STRAP Reference: 424.13.40.20.02.005

#### WATCH CASE & DIAL

Case: Steel Case Diameter: 39.5 mm Between lugs: 20 mm Lug to lug: 44.80 mm Thickness: 10.1 mm Dial Colour: Silver Total product weight (Approx.): 61 g

#### STRAP

Strap type: Leather strap Strap color: Grey Strap surface: Alligator leather Strap underside: Calf leather Buckle type: Pin buckle Buckle material: Stainless steel