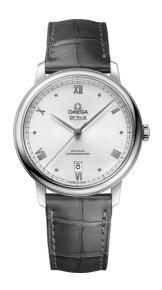

### **DE VILLE**

**PRESTIGE** 

39.5 MM, STEEL ON LEATHER STRAP

Reference: 424.13.40.20.02.007

# WATCH CASE & DIAL

Case: Steel

Case Diameter: 39.5 mm
Between lugs: 20 mm
Lug to lug: 44.80 mm
Thickness: 10.1 mm
Dial Colour: Silver

Total product weight (Approx.): 63 g

# **STRAP**

Strap type: Leather strap

Strap color: Grey

Strap surface: Alligator leather

Strap underside: Non-grained calf leather

Buckle type: Pin buckle

Buckle material: Stainless steel