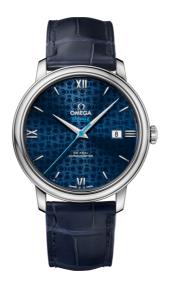

### **ORBIS EDITION**

**DE VILLE**PRESTIGE

39.5 MM, STEEL ON LEATHER STRAP

Reference: 424.13.40.20.03.003

# WATCH CASE & DIAL

Case: Steel

Case Diameter: 39.5 mm
Between lugs: 20 mm
Lug to lug: 44.80 mm
Thickness: 10.1 mm
Dial Colour: Blue

Total product weight (Approx.): 59 g

### **STRAP**

Strap type: Leather strap

Strap color: Blue

Strap surface: Alligator leather

Strap underside: Non-grained calf leather

Buckle type: Pin buckle

Buckle material: Stainless steel