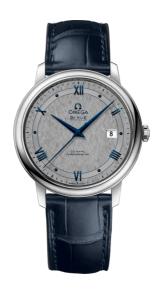

### **DE VILLE**

**PRESTIGE** 

39.5 MM, STEEL ON LEATHER STRAP

Reference: 424.13.40.20.06.002

### WATCH CASE & DIAL

Case: Steel

Case Diameter: 39.5 mm Between lugs: 20 mm Lug to lug: 44.80 mm Thickness: 10.1 mm Dial Colour: Grey

Total product weight (Approx.): 62 g

# **STRAP**

Strap type: Leather strap

Strap color: Blue

Strap surface: Alligator leather

Strap underside: Non-grained calf leather

Buckle type: Pin buckle

Buckle material: Stainless steel