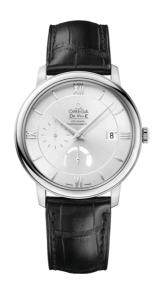

### **DE VILLE**

**PRESTIGE** 

39.5 MM, STEEL ON LEATHER STRAP

Reference: 424.13.40.21.02.001

### MOVEMENT

Calibre: Omega 2627

Self-winding chronometer, Co-Axial escapement

movement with rhodium-plated finish.

Power reserve: 48 hours

### **CRYSTAL**

Domed, scratch-resistant sapphire crystal with antireflective treatment inside

#### WATER RESISTANCE

3 bar (30 metres / 100 feet)

# WATCH CASE & DIAL

Case: Steel

Case Diameter: 39.5 mm
Between lugs: 20 mm
Lug to lug: 45.50 mm
Thickness: 10.6 mm
Dial Colour: Silver

Total product weight (Approx.): 70 g

# **STRAP**

Strap type: Leather strap

Strap color: Black

Strap surface: Alligator leather Strap underside: Calf leather Buckle type: Pin buckle

Buckle material: Stainless steel

## **FEATURES**

Chronometer, date, power reserve indicator, small

seconds