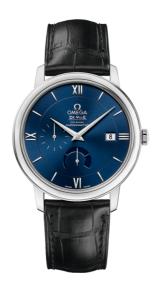

## **DE VILLE**

**PRESTIGE** 

39.5 MM, STEEL ON LEATHER STRAP

Reference: 424.13.40.21.03.001

## MOVEMENT

Calibre: Omega 2627

Self-winding chronometer, Co-Axial escapement

movement with rhodium-plated finish.

Power reserve: 48 hours

## **CRYSTAL**

Domed, scratch-resistant sapphire crystal with antireflective treatment inside

#### WATER RESISTANCE

3 bar (30 metres / 100 feet)

### WATCH CASE & DIAL

Case: Steel

Case Diameter: 39.5 mm
Between lugs: 20 mm
Lug to lug: 45.50 mm
Thickness: 10.6 mm
Dial Colour: Blue

Total product weight (Approx.): 70 g

# **STRAP**

Strap type: Leather strap

Strap color: Black

Strap surface: Alligator leather Strap underside: Calf leather Buckle type: Pin buckle

Buckle material: Stainless steel

## **FEATURES**

Chronometer, date, power reserve indicator, small

seconds