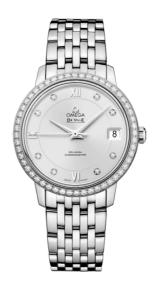

**DE VILLE** 

PRESTIGE

32.7 MM, STEEL ON STEEL

Reference: 424.15.33.20.52.001

# WATCH CASE & DIAL

Case: Steel

Case Diameter: 32.7 mm Between lugs: 16 mm Lug to lug: 37.60 mm Thickness: 9.3 mm Dial Colour: Silver

Total product weight (Approx.): 72 g

# **BRACELET**

Material: Steel

Type of Clasp: Sliding clasp

### **FEATURES**

Chronometer, date, diamonds