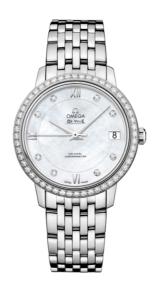

**DE VILLE** 

PRESTIGE

32.7 MM, STEEL ON STEEL

Reference: 424.15.33.20.55.001

## WATCH CASE & DIAL

Case: Steel

Case Diameter: 32.7 mm Between lugs: 16 mm Lug to lug: 37.60 mm Thickness: 9.3 mm Dial Colour: White

Total product weight (Approx.): 71 g

# **BRACELET**

Material: Steel

Type of Clasp: Sliding clasp

### **FEATURES**

Chronometer, date, diamonds