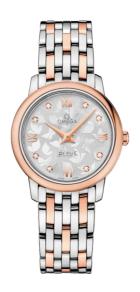

# **BUTTERFLY**

**DE VILLE**PRESTIGE

27.4 MM, STEEL - RED GOLD ON STEEL - RED GOLD

Reference: 424.20.27.60.52.002

# WATCH CASE & DIAL

Case: Steel - red gold
Case Diameter: 27.4 mm
Between lugs: 14 mm
Lug to lug: 31.70 mm
Thickness: 6.6 mm
Dial Colour: Silver

Total product weight (Approx.): 53 g

### **BRACELET**

Material: Steel - red gold