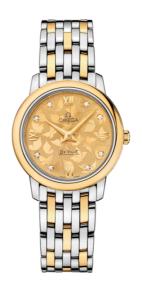

# **BUTTERFLY**

DE VILLE

**PRESTIGE** 

27.4 MM, STEEL - YELLOW GOLD ON STEEL - YELLOW GOLD

Reference: 424.20.27.60.58.002

# WATCH CASE & DIAL

Case: Steel - yellow gold Case Diameter: 27.4 mm Between lugs: 14 mm Lug to lug: 31.70 mm Thickness: 6.6 mm Dial Colour: Yellow

Total product weight (Approx.): 55 g

### **BRACELET**

Material: Steel - yellow gold Type of Clasp: Sliding clasp