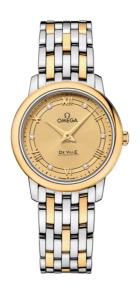

#### **DE VILLE**

**PRESTIGE** 

27.4 MM, STEEL - YELLOW GOLD ON STEEL - YELLOW GOLD

Reference: 424.20.27.60.58.003

### WATCH CASE & DIAL

Case: Steel - yellow gold Case Diameter: 27.4 mm Between lugs: 14 mm Lug to lug: 31.70 mm Thickness: 6.6 mm Dial Colour: Yellow

Total product weight (Approx.): 54 g

# **BRACELET**

Material: Steel - yellow gold Type of Clasp: Sliding clasp