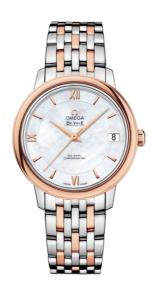

### **DE VILLE**

**PRESTIGE** 

32.7 MM, STEEL - RED GOLD ON STEEL - RED GOLD

Reference: 424.20.33.20.05.002

### **CRYSTAL**

Domed, scratch-resistant sapphire crystal with antireflective treatment inside

## WATCH CASE & DIAL

Case: Steel - red gold
Case Diameter: 32.7 mm
Between lugs: 16 mm
Lug to lug: 37.60 mm
Thickness: 9.3 mm
Dial Colour: White

Total product weight (Approx.): 72 g

### **BRACELET**

Material: Steel - red gold Type of Clasp: Sliding clasp