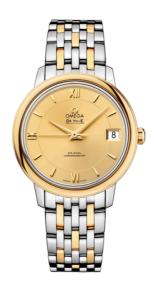

#### **DE VILLE**

**PRESTIGE** 

32.7 MM, STEEL - YELLOW GOLD ON STEEL - YELLOW GOLD

Reference: 424.20.33.20.08.001

#### **CRYSTAL**

Domed, scratch-resistant sapphire crystal with antireflective treatment inside

## WATCH CASE & DIAL

Case: Steel - yellow gold Case Diameter: 32.7 mm Between lugs: 16 mm Lug to lug: 37.60 mm Thickness: 9.3 mm Dial Colour: Yellow

Total product weight (Approx.): 75 g

## **BRACELET**

Material: Steel - yellow gold Type of Clasp: Sliding clasp

# **FEATURES**

Chronometer, date