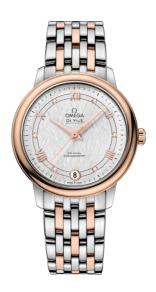

#### **DE VILLE**

**PRESTIGE** 

32.7 MM, STEEL - RED GOLD ON STEEL - RED GOLD

Reference: 424.20.33.20.52.002

### **MOVEMENT**

Calibre: Omega 2500

Self-winding chronometer, Co-Axial escapement

movement with rhodium-plated finish.

Power reserve: 48 hours

#### **CRYSTAL**

Domed, scratch-resistant sapphire crystal with antireflective treatment inside

#### WATER RESISTANCE

3 bar (30 metres / 100 feet)

## WATCH CASE & DIAL

Case: Steel - red gold
Case Diameter: 32.7 mm
Between lugs: 16 mm
Lug to lug: 37.60 mm
Thickness: 9.4 mm
Dial Colour: Silver

Total product weight (Approx.): 74 g

## **BRACELET**

Material: Steel - red gold Type of Clasp: Sliding clasp

# **FEATURES**

Chronometer, date, diamonds