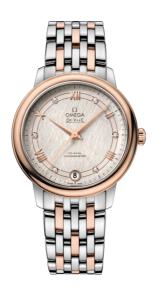

#### **DE VILLE**

**PRESTIGE** 

32.7 MM, STEEL - RED GOLD ON STEEL - RED GOLD

Reference: 424.20.33.20.52.003

# WATCH CASE & DIAL

Case: Steel - red gold
Case Diameter: 32.7 mm
Between lugs: 16 mm
Lug to lug: 37.60 mm
Thickness: 9.4 mm
Dial Colour: Silver

Total product weight (Approx.): 75 g

# **BRACELET**

Material: Steel - red gold Type of Clasp: Sliding clasp