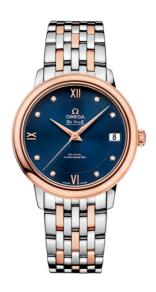

#### **DE VILLE**

**PRESTIGE** 

32.7 MM, STEEL - RED GOLD ON STEEL - RED GOLD

Reference: 424.20.33.20.53.001

# WATCH CASE & DIAL

Case: Steel - red gold
Case Diameter: 32.7 mm
Between lugs: 16 mm
Lug to lug: 37.60 mm
Thickness: 9.5 mm
Dial Colour: Blue

Total product weight (Approx.): 74 g

# **BRACELET**

Material: Steel - red gold Type of Clasp: Sliding clasp