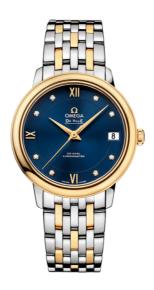

#### **DE VILLE**

**PRESTIGE** 

32.7 MM, STEEL - YELLOW GOLD ON STEEL - YELLOW GOLD

Reference: 424.20.33.20.53.002

### **MOVEMENT**

Calibre: Omega 2500

Self-winding chronometer, Co-Axial escapement

movement with rhodium-plated finish.

Power reserve: 48 hours

#### **CRYSTAL**

Domed, scratch-resistant sapphire crystal with antireflective treatment inside

#### WATER RESISTANCE

3 bar (30 metres / 100 feet)

## WATCH CASE & DIAL

Case: Steel - yellow gold Case Diameter: 32.7 mm Between lugs: 16 mm Lug to lug: 37.60 mm Thickness: 9.5 mm Dial Colour: Blue

Total product weight (Approx.): 75 g

## **BRACELET**

Material: Steel - yellow gold Type of Clasp: Sliding clasp

# **FEATURES**

Chronometer, date, diamonds