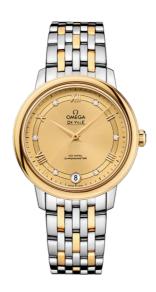

#### **DE VILLE**

**PRESTIGE** 

32.7 MM, STEEL - YELLOW GOLD ON STEEL - YELLOW GOLD

Reference: 424.20.33.20.58.002

## WATCH CASE & DIAL

Case: Steel - yellow gold Case Diameter: 32.7 mm Between lugs: 16 mm Lug to lug: 37.60 mm Thickness: 9.4 mm Dial Colour: Yellow

Total product weight (Approx.): 75 g

## **BRACELET**

Material: Steel - yellow gold Type of Clasp: Sliding clasp