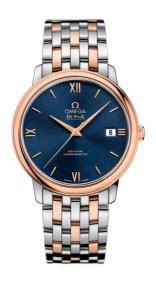

### **DE VILLE**

**PRESTIGE** 

36.8 MM, STEEL - RED GOLD ON STEEL - RED GOLD

Reference: 424.20.37.20.03.002

# WATCH CASE & DIAL

Case: Steel - red gold
Case Diameter: 36.8 mm
Between lugs: 19 mm
Lug to lug: 41.20 mm
Thickness: 9.9 mm
Dial Colour: Blue

Total product weight (Approx.): 98 g

# **BRACELET**

Material: Steel - red gold Type of Clasp: Sliding clasp