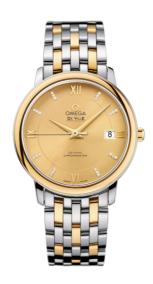

#### **DE VILLE**

**PRESTIGE** 

36.8 MM, STEEL - YELLOW GOLD ON STEEL - YELLOW GOLD

Reference: 424.20.37.20.58.001

### **MOVEMENT**

Calibre: Omega 2500

Self-winding chronometer, Co-Axial escapement

movement with rhodium-plated finish.

Power reserve: 48 hours

#### **CRYSTAL**

Domed, scratch-resistant sapphire crystal with antireflective treatment inside

#### WATER RESISTANCE

3 bar (30 metres / 100 feet)

## WATCH CASE & DIAL

Case: Steel - yellow gold Case Diameter: 36.8 mm Between lugs: 19 mm Lug to lug: 41.20 mm Thickness: 9.5 mm Dial Colour: Yellow

Total product weight (Approx.): 99 g

## **BRACELET**

Material: Steel - yellow gold Type of Clasp: Sliding clasp

# **FEATURES**

Chronometer, date, diamonds