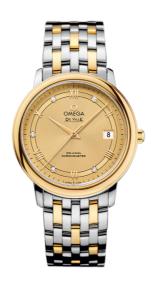

#### **DE VILLE**

**PRESTIGE** 

36.8 MM, STEEL - YELLOW GOLD ON STEEL - YELLOW GOLD

Reference: 424.20.37.20.58.002

## WATCH CASE & DIAL

Case: Steel - yellow gold Case Diameter: 36.8 mm Between lugs: 19 mm Lug to lug: 41.20 mm Thickness: 9.5 mm Dial Colour: Yellow

Total product weight (Approx.): 98 g

#### **BRACELET**

Material: Steel - yellow gold Type of Clasp: Sliding clasp