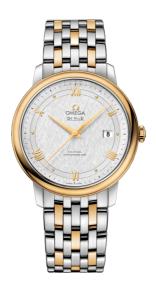

#### **DE VILLE**

**PRESTIGE** 

39.5 MM, STEEL - YELLOW GOLD ON STEEL - YELLOW GOLD

Reference: 424.20.40.20.02.001

### **MOVEMENT**

Calibre: Omega 2500

Self-winding chronometer, Co-Axial escapement

movement with rhodium-plated finish.

Power reserve: 48 hours

#### **CRYSTAL**

Domed, scratch-resistant sapphire crystal with antireflective treatment inside

#### WATER RESISTANCE

3 bar (30 metres / 100 feet)

# WATCH CASE & DIAL

Case: Steel - yellow gold Case Diameter: 39.5 mm Between lugs: 20 mm Lug to lug: 44.80 mm Thickness: 10.1 mm Dial Colour: Silver

Total product weight (Approx.): 113 g

# **BRACELET**

Material: Steel - yellow gold Type of Clasp: Sliding clasp

#### **FEATURES**

Chronometer, date