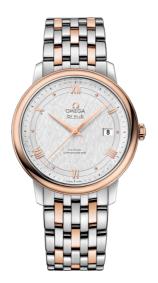

DE VILLE PRESTIGE 39.5 MM, STEEL - RED GOLD ON STEEL - RED GOLD Reference: 424.20.40.20.02.002

## WATCH CASE & DIAL

Case: Steel - red gold Case Diameter: 39.5 mm Between lugs: 20 mm Lug to lug: 44.80 mm Thickness: 10.1 mm Dial Colour: Silver Total product weight (Approx.): 111 g

## BRACELET

Material: Steel - red gold Type of Clasp: Sliding clasp