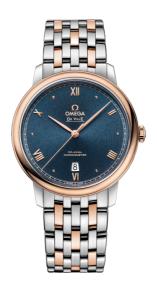

#### **DE VILLE**

**PRESTIGE** 

39.5 MM, STEEL - RED GOLD ON STEEL - RED GOLD

Reference: 424.20.40.20.03.001

# WATCH CASE & DIAL

Case: Steel - red gold
Case Diameter: 39.5 mm
Between lugs: 20 mm
Lug to lug: 44.80 mm
Thickness: 10.1 mm
Dial Colour: Blue

Total product weight (Approx.): 113 g

# **BRACELET**

Material: Steel - red gold Type of Clasp: Sliding clasp