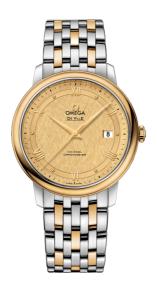

#### **DE VILLE**

**PRESTIGE** 

39.5 MM, STEEL - YELLOW GOLD ON STEEL - YELLOW GOLD

Reference: 424.20.40.20.08.001

# WATCH CASE & DIAL

Case: Steel - yellow gold Case Diameter: 39.5 mm Between lugs: 20 mm Lug to lug: 44.80 mm Thickness: 10.1 mm Dial Colour: Yellow

Total product weight (Approx.): 112 g

# **BRACELET**

Material: Steel - yellow gold Type of Clasp: Sliding clasp