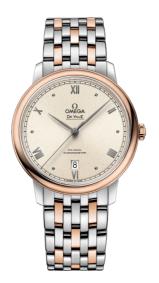

**DE VILLE** PRESTIGE 39.5 MM, STEEL - RED GOLD ON STEEL - RED GOLD Reference: 424.20.40.20.09.001

# WATCH CASE & DIAL

Case: Steel - red gold Case Diameter: 39.5 mm Between lugs: 20 mm Lug to lug: 44.80 mm Thickness: 10.1 mm Dial Colour: White Total product weight (Approx.): 113 g

### BRACELET

Material: Steel - red gold Type of Clasp: Sliding clasp