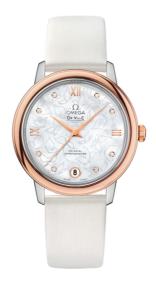

## **BUTTERFLY**

**DE VILLE** 

**PRESTIGE** 

32.7 MM, STEEL - RED GOLD ON LEATHER STRAP

Reference: 424.22.33.20.55.001

### WATCH CASE & DIAL

Case: Steel - red gold
Case Diameter: 32.7 mm
Between lugs: 16 mm
Lug to lug: 37.60 mm
Thickness: 9.4 mm
Dial Colour: White

Total product weight (Approx.): 43 g

#### **STRAP**

Strap type: Leather strap Strap color: White

Strap surface: Satin-brushed grained calf leather

Strap underside: Calf leather Buckle type: Pin buckle

Buckle material: Stainless steel