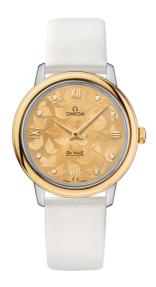

## **BUTTERFLY**

**DE VILLE** 

**PRESTIGE** 

32.7 MM, STEEL - YELLOW GOLD ON LEATHER STRAP

Reference: 424.22.33.60.58.001

# WATCH CASE & DIAL

Case: Steel - yellow gold Case Diameter: 32.7 mm Between lugs: 16 mm Lug to lug: 37.60 mm Thickness: 8.5 mm Dial Colour: Yellow

Total product weight (Approx.): 41 g

## **STRAP**

Strap type: Leather strap Strap color: White

Strap surface: Satin-brushed grained calf leather

Strap underside: Calf leather Buckle type: Pin buckle

Buckle material: Stainless steel