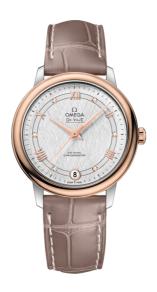

## **DE VILLE**

**PRESTIGE** 

32.7 MM, STEEL - RED GOLD ON LEATHER STRAP

Reference: 424.23.33.20.52.002

## **MOVEMENT**

Calibre: Omega 2500

Self-winding chronometer, Co-Axial escapement

movement with rhodium-plated finish.

Power reserve: 48 hours

## **CRYSTAL**

Domed, scratch-resistant sapphire crystal with antireflective treatment inside

#### WATER RESISTANCE

3 bar (30 metres / 100 feet)

### WATCH CASE & DIAL

Case: Steel - red gold
Case Diameter: 32.7 mm
Between lugs: 16 mm
Lug to lug: 37.60 mm
Thickness: 9.4 mm
Dial Colour: Silver

Total product weight (Approx.): 43 g

# **STRAP**

Strap type: Leather strap

Strap color: Brown

Strap surface: Alligator leather

Buckle type: Pin buckle

Buckle material: Stainless steel

## **FEATURES**

Chronometer, date, diamonds