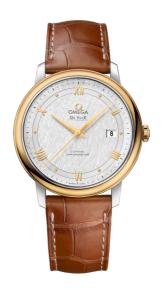

## **DE VILLE**

**PRESTIGE** 

39.5 MM, STEEL - YELLOW GOLD ON LEATHER STRAP

Reference: 424.23.40.20.02.001

## MOVEMENT

Calibre: Omega 2500

Self-winding chronometer, Co-Axial escapement

movement with rhodium-plated finish.

Power reserve: 48 hours

### **CRYSTAL**

Domed, scratch-resistant sapphire crystal with antireflective treatment inside

#### WATER RESISTANCE

3 bar (30 metres / 100 feet)

# WATCH CASE & DIAL

Case: Steel - yellow gold Case Diameter: 39.5 mm Between lugs: 20 mm Lug to lug: 44.80 mm Thickness: 10.1 mm Dial Colour: Silver

Total product weight (Approx.): 64 g

## STRAP

Strap type: Leather strap

Strap color: Brown

Strap surface: Alligator leather

Buckle type: Pin buckle

Buckle material: Stainless steel

## **FEATURES**

Chronometer, date