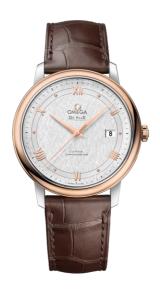

## **DE VILLE**

**PRESTIGE** 

39.5 MM, STEEL - RED GOLD ON LEATHER STRAP

Reference: 424.23.40.20.02.002

## WATCH CASE & DIAL

Case: Steel - red gold
Case Diameter: 39.5 mm
Between lugs: 20 mm
Lug to lug: 44.80 mm
Thickness: 10.1 mm
Dial Colour: Silver

Total product weight (Approx.): 64 g

## STRAP

Strap type: Leather strap

Strap color: Brown

Strap surface: Alligator leather Strap underside: Calf leather Buckle type: Pin buckle

Buckle material: Stainless steel