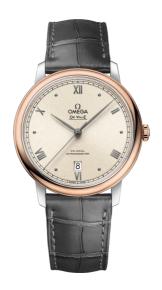

### **DE VILLE**

**PRESTIGE** 

39.5 MM, STEEL - RED GOLD ON LEATHER STRAP

Reference: 424.23.40.20.09.001

### **CRYSTAL**

Domed, scratch-resistant sapphire crystal with antireflective treatment inside

# WATCH CASE & DIAL

Case: Steel - red gold
Case Diameter: 39.5 mm
Between lugs: 20 mm
Lug to lug: 44.80 mm
Thickness: 10.1 mm
Dial Colour: White

Total product weight (Approx.): 65 g

# **STRAP**

Strap type: Leather strap

Strap color: Grey

Strap surface: Alligator leather

Strap underside: Non-grained calf leather

Buckle type: Pin buckle

Buckle material: Stainless steel