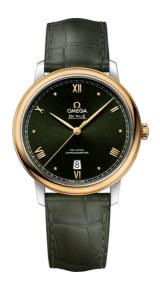

## **DE VILLE**

**PRESTIGE** 

39.5 MM, STEEL - YELLOW GOLD ON LEATHER STRAP

Reference: 424.23.40.20.10.001

### WATCH CASE & DIAL

Case: Steel - yellow gold Case Diameter: 39.5 mm Between lugs: 20 mm Lug to lug: 44.80 mm Thickness: 10.1 mm Dial Colour: Green

Total product weight (Approx.): 65 g

# **STRAP**

Strap type: Leather strap Strap color: Green

Strap surface: Alligator leather

Strap underside: Non-grained calf leather

Buckle type: Pin buckle

Buckle material: Stainless steel